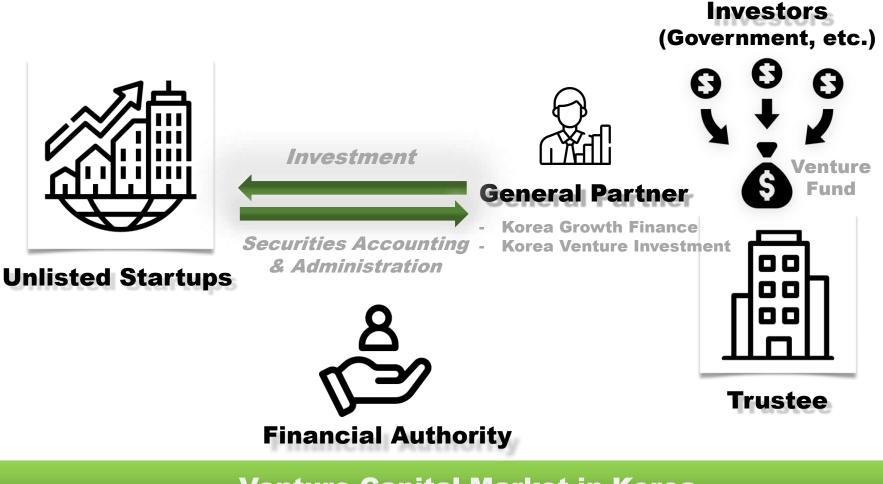

### How are Korean Startups Watered?

**Venture Capital Market in Korea** 

#### **Venture Capital Market in Korea**