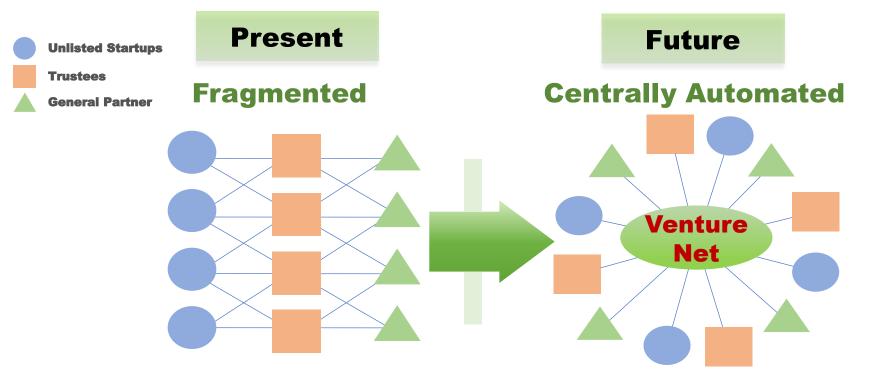

### What are Statistics?

Growing steadily but... Any room for improvement ???

Gap between "where we are" and "where we want to be"

KSD is developing an automated, centralized platform for the Korean venture capital market

# Before fruits VentureNet

# **"VentureNet"** is the Helper, Facilitator, and Enhancer!