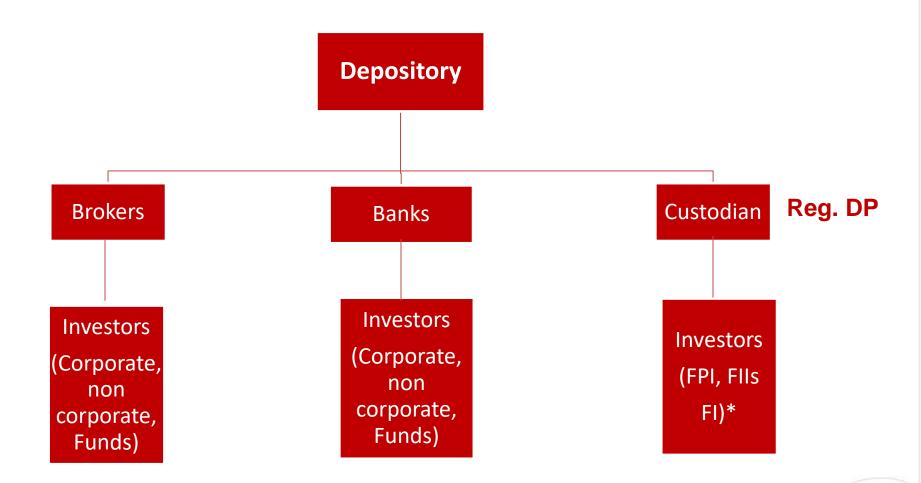

## **Securities Account System**

\*Foreign Portfolio Investors, Foreign Institutional Investors and Foreign Investors

2