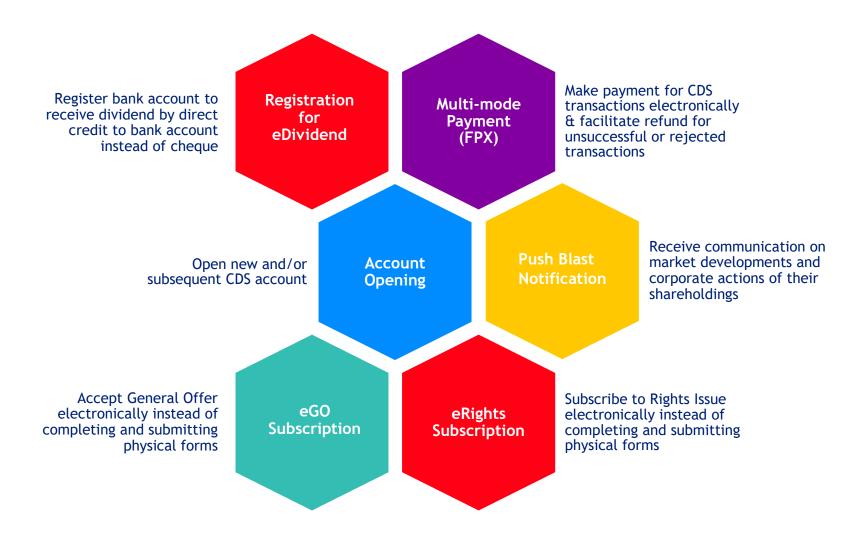

#### Features of Bursa Anywhere (2/2)

### **Account Opening**

| No. | Initiative       | Description                                                                                                 | Benefits                                                                                                                                                                                                                                                                                                                       | Desired Outcomes                                                                                                                                                                                                                                                                                                                                       |
|-----|------------------|-------------------------------------------------------------------------------------------------------------|--------------------------------------------------------------------------------------------------------------------------------------------------------------------------------------------------------------------------------------------------------------------------------------------------------------------------------|--------------------------------------------------------------------------------------------------------------------------------------------------------------------------------------------------------------------------------------------------------------------------------------------------------------------------------------------------------|
| 3.  | eAccount Opening | <ul> <li>Investors may submit<br/>application for open<br/>new account / IPO<br/>electronically.</li> </ul> | <ul> <li>Increase efficiency in completing transactions</li> <li>Ease of filing and retrieval</li> <li>Able to submit forms electronically to the ADA for processing rather than being present in person.</li> <li>Faster and more efficient way for shareholders to perform corporate action related transactions.</li> </ul> | <ul> <li>Reduction in         <ul> <li>hardcopy forms.</li> <li>Touch points &amp; number of steps to complete a transaction (5 to 1).</li> </ul> </li> <li>Number of applications forms / transactions completed electronically</li> <li>Able to complete transactions in a shorter time</li> <li>Potential cost saving for listed Issuers</li> </ul> |

## Updating of Particulars, Securities Transfer, Reactivation of Dormant / Inactive CDS Account

| No. | Initiative                                                                                                                 | Description                                                                                                                                                                                                                                                                                                                                                                                   | Benefits                                                                                                                                                                                                                                                                                                                                                                                            | Desired Outcomes                                                                                                                                                                                                                                                                                                            |
|-----|----------------------------------------------------------------------------------------------------------------------------|-----------------------------------------------------------------------------------------------------------------------------------------------------------------------------------------------------------------------------------------------------------------------------------------------------------------------------------------------------------------------------------------------|-----------------------------------------------------------------------------------------------------------------------------------------------------------------------------------------------------------------------------------------------------------------------------------------------------------------------------------------------------------------------------------------------------|-----------------------------------------------------------------------------------------------------------------------------------------------------------------------------------------------------------------------------------------------------------------------------------------------------------------------------|
| 4.  | Self Service Enabled  a. Updating Personal Information;  b. Reactivation Dormant Accounts;  c. Securities Transfer (NCBO)* | <ul> <li>Depositor with existing CDS account can may open a new CDS account online without the requirement to complete any new forms or need to be present at the ADA's office.</li> <li>Empowers the CDS account holders to perform CDS transactions such as updating account particulars, reactivation of inactive / dormant accounts and transfer of securities electronically.</li> </ul> | <ul> <li>Increases efficiency</li> <li>Improves Depository's internal operations efficiencies - from resource utilisation to storage spacing.</li> <li>Wider electronic subscription channel for shareholders to subscribe corporate action activities</li> <li>Investors are empowered to perform their own transactions</li> <li>More effective management of account and transactions</li> </ul> | <ul> <li>Reduction in         <ul> <li>hardcopy forms.</li> <li>Touch points &amp; number of steps to complete a transaction (5 to 1).</li> </ul> </li> <li>Reduction in time taken to complete transactions and any updates of information</li> <li>Increase in volume of transactions processed electronically</li> </ul> |

#### Multi-Mode Payment (FPX)

| No. | Initiative                | Description                                                                                                                                                                                                                         | Benefits                                                                                                                                                                                                                              | Desired Outcomes                                                                                                                                                                                                                           |
|-----|---------------------------|-------------------------------------------------------------------------------------------------------------------------------------------------------------------------------------------------------------------------------------|---------------------------------------------------------------------------------------------------------------------------------------------------------------------------------------------------------------------------------------|--------------------------------------------------------------------------------------------------------------------------------------------------------------------------------------------------------------------------------------------|
| 5.  | Multi-Mode Payments • FPX | FPX - a link to payment gateway to enable Investors to perform their transactions fully electronically when performing CDS transactions that requires payment of fees or subscribing for corporate actions like Rights Issue or IPO | <ul> <li>Creating wider payment channel for investors / shareholders when performing transactions.</li> <li>Ability to facilitate electronic fees paying transactions</li> <li>Simplified subscription and payment process</li> </ul> | <ul> <li>Wider number of<br/>banking facility is<br/>available for depositors<br/>to perform corporate<br/>action and CDS related<br/>transactions</li> <li>Number of investors<br/>performing transactions<br/>electronically.</li> </ul> |

#### **Corporate Action**

| No. | Initiative        | Description                                                                                                                                                                                                                                                                                                                            | Benefits                                                                                                                                                                                                                                                                                                                       | Desired Outcomes                                                                                                                                                                                                                                                                                                                             |
|-----|-------------------|----------------------------------------------------------------------------------------------------------------------------------------------------------------------------------------------------------------------------------------------------------------------------------------------------------------------------------------|--------------------------------------------------------------------------------------------------------------------------------------------------------------------------------------------------------------------------------------------------------------------------------------------------------------------------------|----------------------------------------------------------------------------------------------------------------------------------------------------------------------------------------------------------------------------------------------------------------------------------------------------------------------------------------------|
| 6.  | eCorporate Action | <ul> <li>Subscription of new securities through corporate actions i.e. Rights Issues,         Conversion of Non-Equity Securities and Dividend Reinvestment Plan, to go fully paperless</li> <li>Enable shareholders to cast votes electronically at the comfort of their home without needing to physically present at AGM</li> </ul> | <ul> <li>Increase efficiency in completing transactions</li> <li>Ease of filing and retrieval</li> <li>Able to submit forms electronically to the ADA for processing rather than being present in person.</li> <li>Faster and more efficient way for shareholders to perform corporate action related transactions.</li> </ul> | <ul> <li>Reduction in         <ul> <li>hardcopy forms.</li> <li>Touch points &amp; number of steps to complete a transaction</li> </ul> </li> <li>Number of applications forms / transactions completed electronically</li> <li>Able to complete transactions in a shorter time</li> <li>Potential cost saving for listed Issuers</li> </ul> |