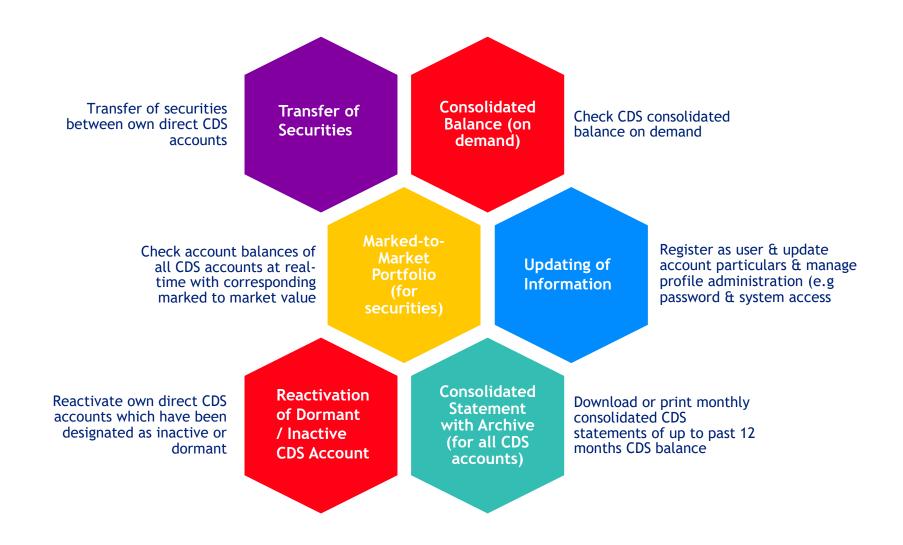

#### Features of Bursa Anywhere (1/2)

#### **Consolidated CDS Balances**

| No. | Initiative                | Description                                                                                    | Benefits                                                                                                                                                                                                                                                                                      | Desired Outcomes                                                                                                                                                                                                                                                                                                                                                                                                                    |
|-----|---------------------------|------------------------------------------------------------------------------------------------|-----------------------------------------------------------------------------------------------------------------------------------------------------------------------------------------------------------------------------------------------------------------------------------------------|-------------------------------------------------------------------------------------------------------------------------------------------------------------------------------------------------------------------------------------------------------------------------------------------------------------------------------------------------------------------------------------------------------------------------------------|
| 1.  | Single Bursa<br>Statement | Enable investor to have a consolidated position of i. all CDS account balances with POs.  POs. | <ul> <li>Consolidated holdings of all asset classes in a single statement</li> <li>Depositors able to enquire on CDS account balances instantaneously by themselves at the comfort of their homes.</li> <li>Improves the turnaround time in delivering the CDS statements /notices</li> </ul> | <ul> <li>Increase in number of different type of asset classes held in custody in CDS</li> <li>Reduce the time to send such notifications to depositors</li> <li>Number of CDS statement issued for dealing in equities securities</li> <li>Number of depositors register for the portal</li> <li>Number of CSD accounts receive statement in electronic mode</li> <li>Reduction in number of touch points for investors</li> </ul> |

#### Marked-to-Market Portfolio

| No. | Initiative                        | Description                                                                                                                                                                                                                                                                                                                                                                                                                                                                                                                                                                                                            | Benefits                                                                                                                                                                                                                                                                                       | Desired<br>Outcomes                                                                                             |
|-----|-----------------------------------|------------------------------------------------------------------------------------------------------------------------------------------------------------------------------------------------------------------------------------------------------------------------------------------------------------------------------------------------------------------------------------------------------------------------------------------------------------------------------------------------------------------------------------------------------------------------------------------------------------------------|------------------------------------------------------------------------------------------------------------------------------------------------------------------------------------------------------------------------------------------------------------------------------------------------|-----------------------------------------------------------------------------------------------------------------|
| 2.  | Marked-to-<br>Market<br>Portfolio | <ul> <li>Investors can view:         <ul> <li>i. individual securities portfolio values by different accounts as well as total holdings' value based on the previous session closing price of the securities.</li> <li>ii.positions value of all traded derivatives products.</li> <li>iii.holdings in unit trust together with the value of investments based on the previous day NAV.</li> </ul> </li> <li>The system also enable depositors maintain the records on the purchase price made by the investors to calculate (indicator) on the profit/loss incurred by the investors on their investments.</li> </ul> | <ul> <li>Enriching investors with valuable information</li> <li>An information that will help Investors in making informed decision with regards to their investment position in securities and derivatives market i.e. whether the investment is "in the money" or "out of money".</li> </ul> | <ul> <li>Number of depositors use this service</li> <li>Number of depositors register for the portal</li> </ul> |

## Updating of Particulars, Securities Transfer, Reactivation of Dormant / Inactive CDS Account

| No. | Initiative                                                                                                                 | Description                                                                                                                                                                                                                                                                                                                                                                                   | Benefits                                                                                                                                                                                                                                                                                                                                                                                            | Desired Outcomes                                                                                                                                                                                                                                                                                                            |
|-----|----------------------------------------------------------------------------------------------------------------------------|-----------------------------------------------------------------------------------------------------------------------------------------------------------------------------------------------------------------------------------------------------------------------------------------------------------------------------------------------------------------------------------------------|-----------------------------------------------------------------------------------------------------------------------------------------------------------------------------------------------------------------------------------------------------------------------------------------------------------------------------------------------------------------------------------------------------|-----------------------------------------------------------------------------------------------------------------------------------------------------------------------------------------------------------------------------------------------------------------------------------------------------------------------------|
| 4.  | Self Service Enabled  a. Updating Personal Information;  b. Reactivation Dormant Accounts;  c. Securities Transfer (NCBO)* | <ul> <li>Depositor with existing CDS account can may open a new CDS account online without the requirement to complete any new forms or need to be present at the ADA's office.</li> <li>Empowers the CDS account holders to perform CDS transactions such as updating account particulars, reactivation of inactive / dormant accounts and transfer of securities electronically.</li> </ul> | <ul> <li>Increases efficiency</li> <li>Improves Depository's internal operations efficiencies - from resource utilisation to storage spacing.</li> <li>Wider electronic subscription channel for shareholders to subscribe corporate action activities</li> <li>Investors are empowered to perform their own transactions</li> <li>More effective management of account and transactions</li> </ul> | <ul> <li>Reduction in         <ul> <li>hardcopy forms.</li> <li>Touch points &amp; number of steps to complete a transaction (5 to 1).</li> </ul> </li> <li>Reduction in time taken to complete transactions and any updates of information</li> <li>Increase in volume of transactions processed electronically</li> </ul> |