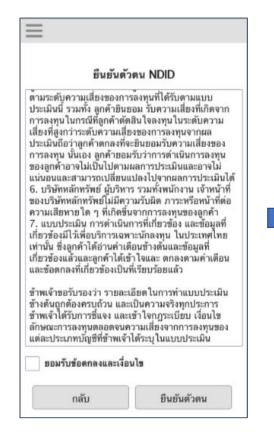

# **Step 2: Authenticate and Authorize**

This process includes E-KYC, E-Consent and E-Signature.