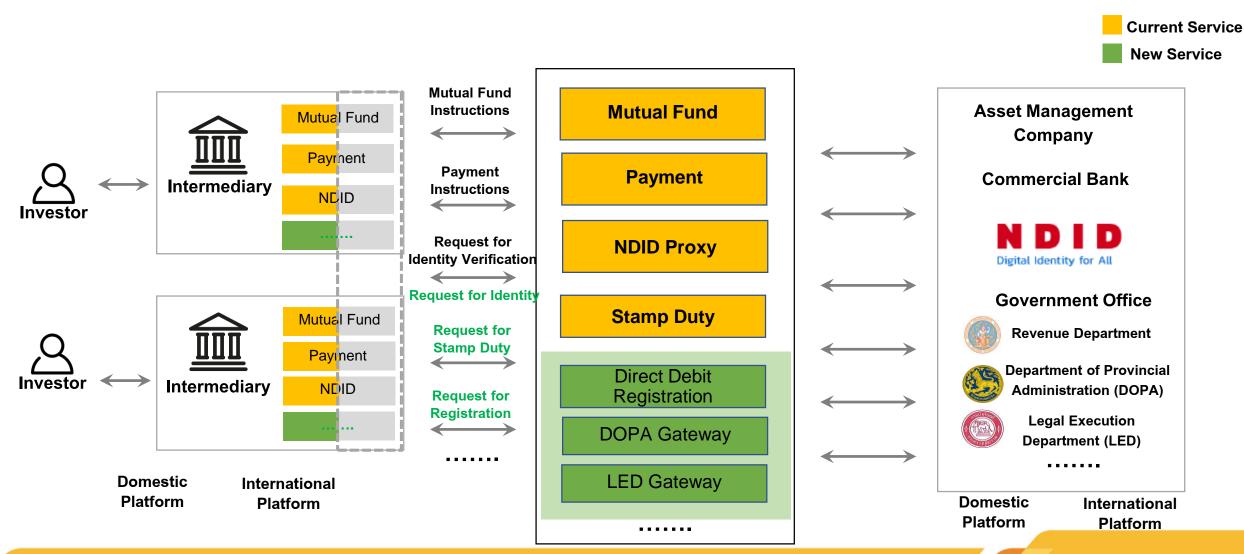

# Digital Infrastructure in Thailand

Creating common platforms to promote collaboration and increase efficiency

**Asia Fund Standardization Forum** 

**14 November 2019** 

- Capital Market Digital Gateway
- FundConnext for Mutual Fund Distribution
- Payment Services
- National Digital ID Proxy
- Stamp Duty

# **Capital Market Digital Gateway's Services**

- Capital Market Digital Gateway
- FundConnext for Mutual Fund Distribution
- Payment Services
- National Digital ID Proxy
- Stamp Duty

# Global connectivity with ISO20022 standard

- Capital Market Digital Gateway
- FundConnext for Mutual Fund Distribution
- Payment Services
- National Digital ID Proxy
- Stamp Duty