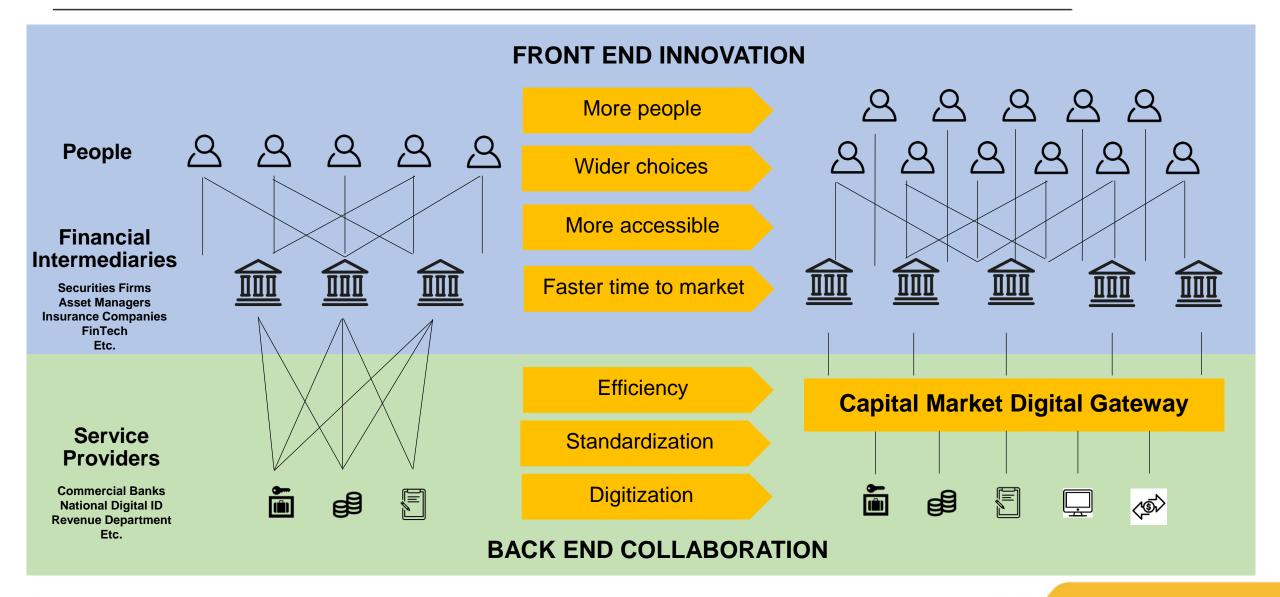

# **Capital Market Digital Gateway**

# **Capital Market Digital Gateway's Services**

- Capital Market Digital Gateway
- FundConnext for Mutual Fund Distribution
- Payment Services
- National Digital ID Proxy
- Stamp Duty