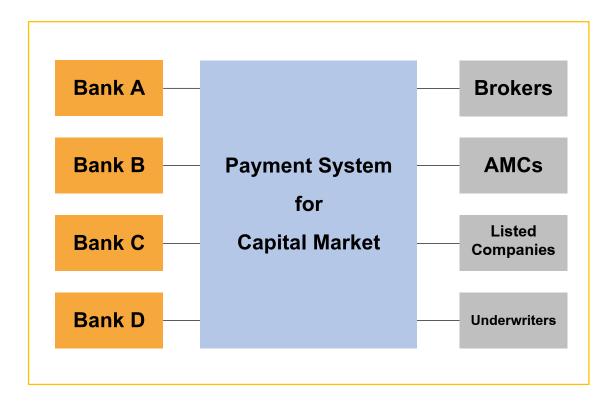

# **Payment for Capital Market**

#### **Benefits**

- 1. Cost of Fund Management
- 2. Standardization
- 3. Operation Efficiency