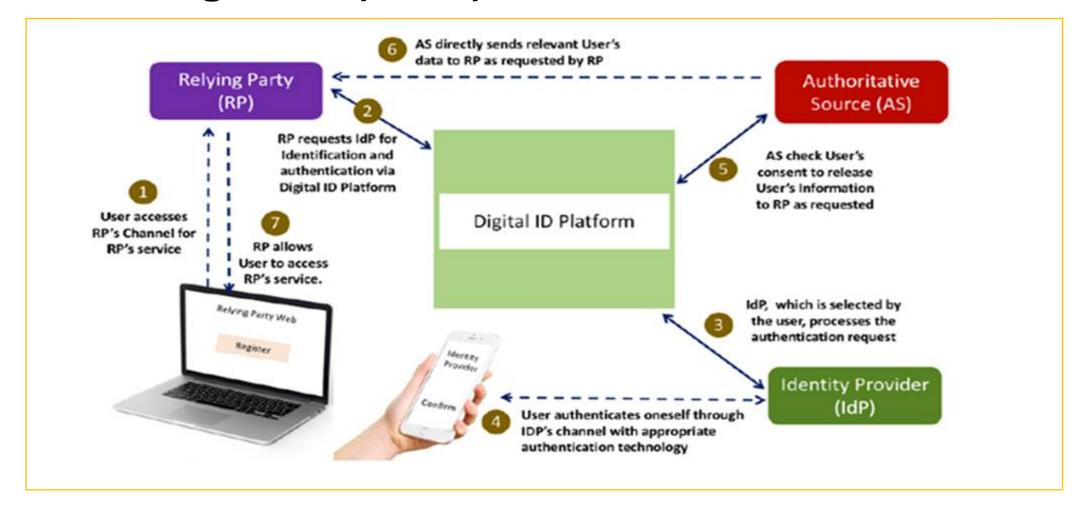

# **National Digital ID (NDID)**

# **Connect to NDID Platform with NDID Proxy**

1 Connect directly to NDID

Connect to NDID with
Digital Gateway (NDID Proxy)

RP: Relying Party
IdP: Identity Provider
AS: Authoritative Source