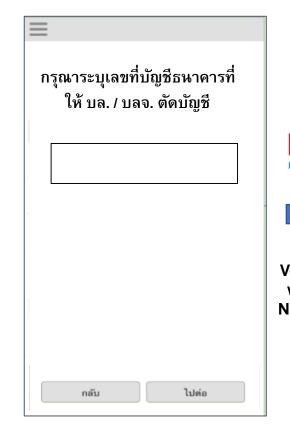

# Step 3: Provide and confirm personal details

Account Opening Form,
Suitability Test and FATCA

Additional documents

Verify with registration code

- Capital Market Digital Gateway
- FundConnext for Mutual Fund Distribution
- Payment Services
- National Digital ID Proxy
- Stamp Duty