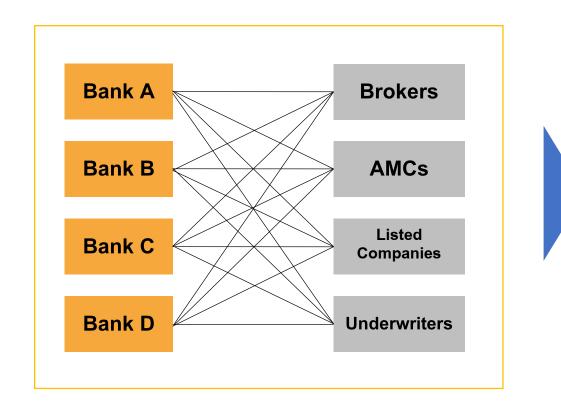

# **Payment for Capital Market**

#### **Benefits**

- 1. Cost of Fund Management
- 2. Standardization
- 3. Operation Efficiency