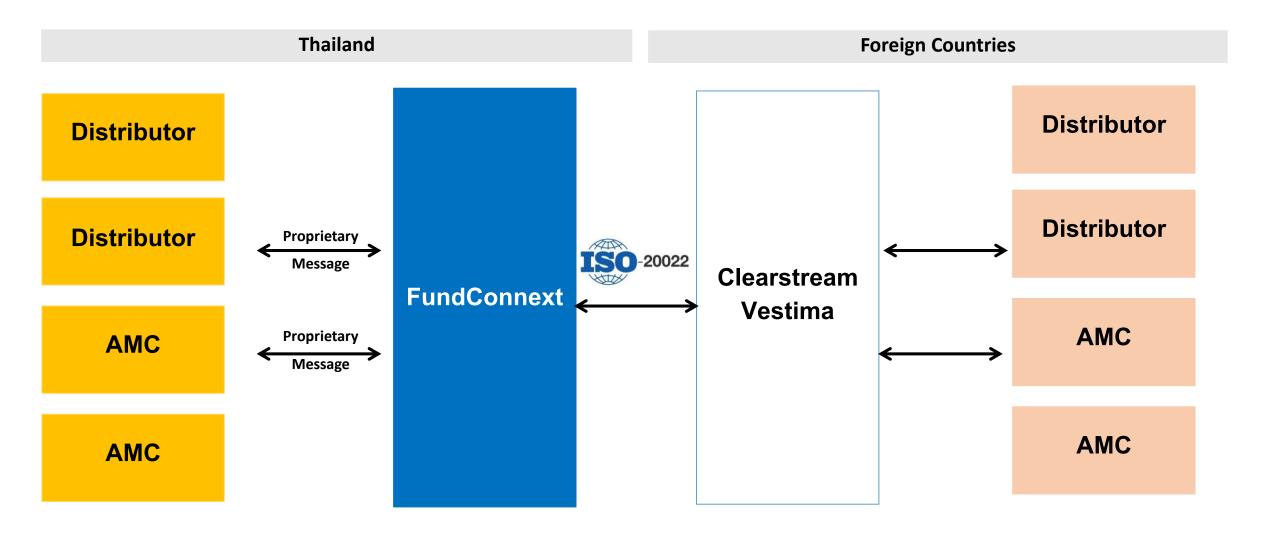

# SET in collaborating with mutual fund stakeholders and the Thai regulator to implement the FundConnext to broaden access to mutual funds

# Global connectivity with ISO20022 standard

- Capital Market Digital Gateway
- FundConnext for Mutual Fund Distribution
- Payment Services
- National Digital ID Proxy
- Stamp Duty