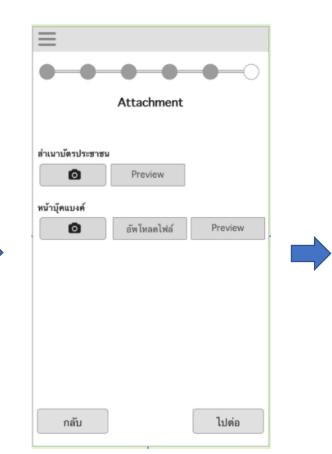

# Step 3: Provide and confirm personal details

Account Opening Form,
Suitability Test and FATCA

Additional documents

Verify with registration code

- Capital Market Digital Gateway
- FundConnext for Mutual Fund Distribution
- Payment Services
- National Digital ID Proxy
- Stamp Duty