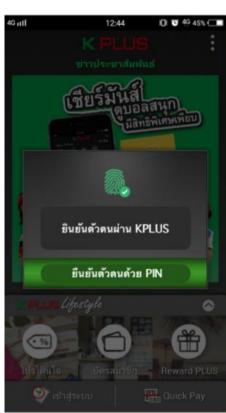

# **Step 2: Authenticate and Authorize**

This process includes E-KYC, E-Consent and E-Signature.