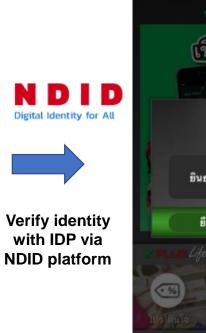

# **Connect to NDID Platform with NDID Proxy**

1 Connect directly to NDID

Connect to NDID with
Digital Gateway (NDID Proxy)

RP: Relying Party
IdP: Identity Provider
AS: Authoritative Source