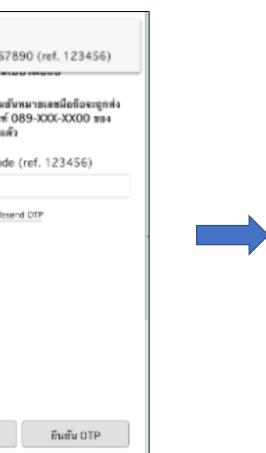

# **Step 2: Authenticate and Authorize**

This process includes E-KYC, E-Consent and E-Signature.