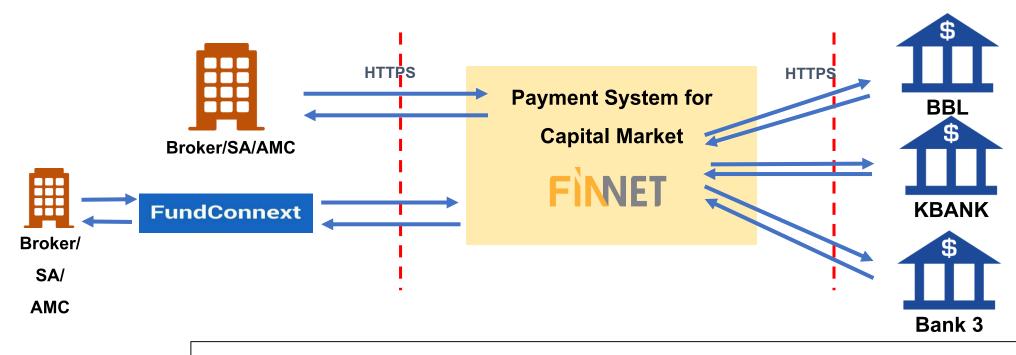

# **Current Payment Services**

| No. | Service                         | Туре                         | Intra/Inter Bank | Participating Banks                       |
|-----|---------------------------------|------------------------------|------------------|-------------------------------------------|
| 1   | Payment for securities trading  | Batch                        | Inter Bank       | 12 Banks<br>(go live Nov 2019)            |
| 2   | Payment for mutual fund trading | Batch                        | Intra Bank       | 5 Banks<br>(CIMB, TISCO, UOB, TBANK, KTB) |
| 3   | Payment for any services        | Real-time<br>(direct debit)  | Intra Bank       | 4 Banks<br>(SCB, KBANK, BBL, KTB)         |
| 4   | Payment for any services        | Real-time<br>(direct credit) | Intra Bank       | 1 Bank<br>(SCB)                           |

### **Payment Real-time for Other Transactions**

- Real-time Messaging Transaction
- 1 transaction per request

- Capital Market Digital Gateway
- FundConnext for Mutual Fund Distribution
- Payment Services
- National Digital ID Proxy
- Stamp Duty