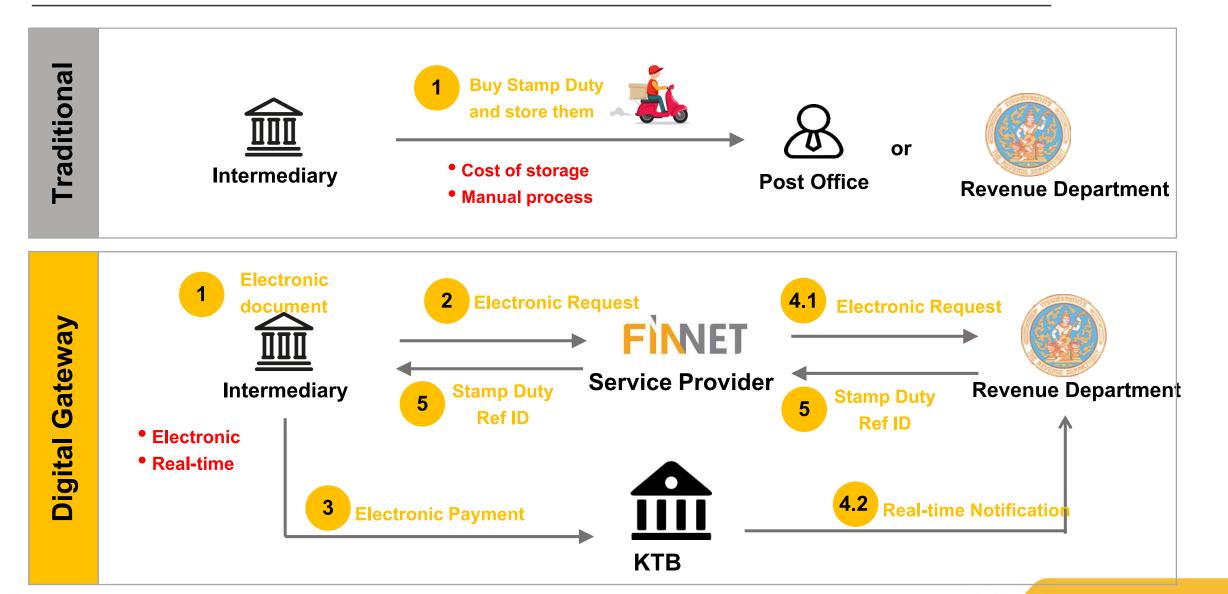

ion
- Payment Services
- National Digital ID Proxy
- Stamp Duty

# **National Digital ID (NDID)**





# **Connect to NDID Platform with NDID Proxy**



1 Connect directly to NDID

Connect to NDID with
Digital Gateway (NDID Proxy)

RP: Relying Party
IdP: Identity Provider
AS: Authoritative Source



# **Step 1: Creating Identity**













# **Step 2: Authenticate and Authorize**













This process includes E-KYC, E-Consent and E-Signature.

# Step 3: Provide and confirm personal details











Account Opening Form,
Suitability Test and FATCA

Additional documents

Verify with registration code



- Capital Market Digital Gateway
- FundConnext for Mutual Fund Distribution
- Payment Services
- National Digital ID Proxy
- Stamp Duty

# **Electronic Payment for Stamp Duty**