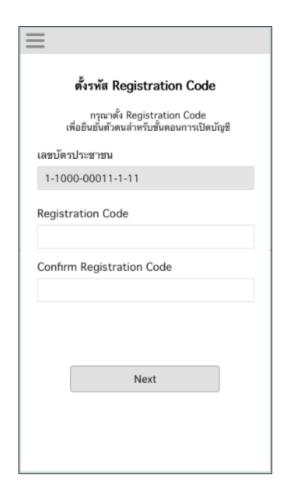

# Step 3: Provide and confirm personal details

Account Opening Form,
Suitability Test and FATCA

Additional documents

Verify with registration code

- Capital Market Digital Gateway
- FundConnext for Mutual Fund Distribution
- Payment Services
- National Digital ID Proxy
- Stamp Duty