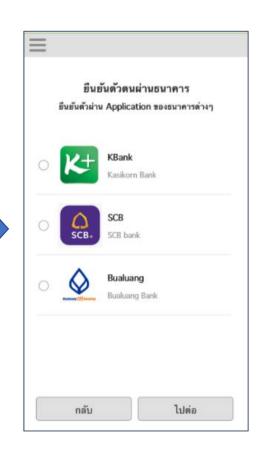

# **National Digital ID (NDID)**

# **Connect to NDID Platform with NDID Proxy**

1 Connect directly to NDID

Connect to NDID with
Digital Gateway (NDID Proxy)

RP: Relying Party
IdP: Identity Provider
AS: Authoritative Source