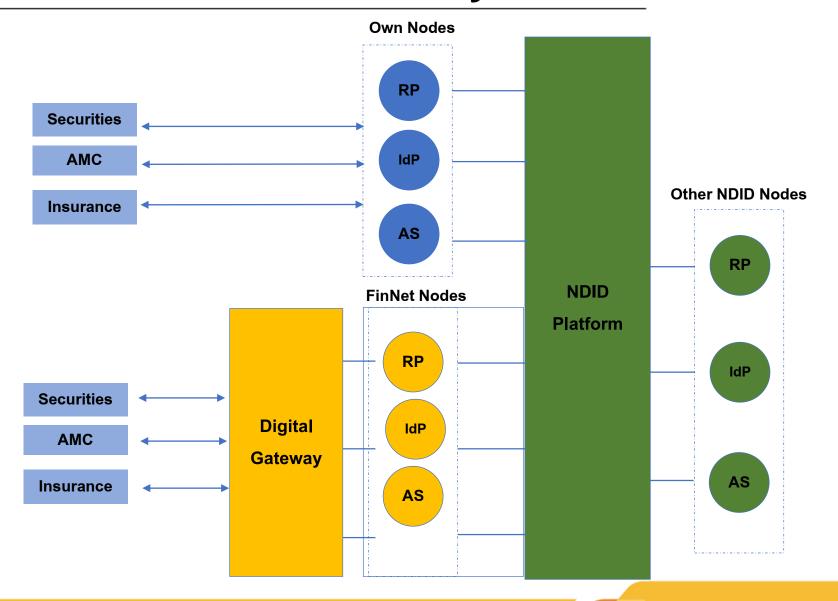

# **Connect to NDID Platform with NDID Proxy**

1 Connect directly to NDID

Connect to NDID with
Digital Gateway (NDID Proxy)

RP: Relying Party
IdP: Identity Provider
AS: Authoritative Source