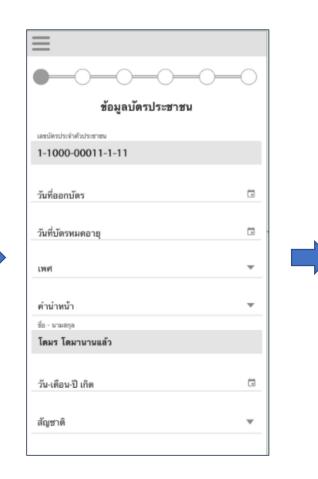

| Real-time<br>(direct credit) | Intra Bank       | 1 Bank<br>(SCB)                           |

### **Payment Real-time for Other Transactions**





- Real-time Messaging Transaction
- 1 transaction per request



- Capital Market Digital Gateway
- FundConnext for Mutual Fund Distribution
- Payment Services
- National Digital ID Proxy
- Stamp Duty

# **National Digital ID (NDID)**





# **Connect to NDID Platform with NDID Proxy**



1 Connect directly to NDID

Connect to NDID with
Digital Gateway (NDID Proxy)

RP: Relying Party
IdP: Identity Provider
AS: Authoritative Source



# **Step 1: Creating Identity**













# **Step 2: Authenticate and Authorize**













This process includes E-KYC, E-Consent and E-Signature.

# Step 3: Provide and confirm personal details











Account Opening Form,
Suitability Test and FATCA

Additional documents

Verify with registration code



- Capital Market Digital Gateway
- FundConnext for Mutual Fund Distribution
- Payment Services
- National Digital ID Proxy
- Stamp Duty

# **Electronic Payment for Stamp Duty**