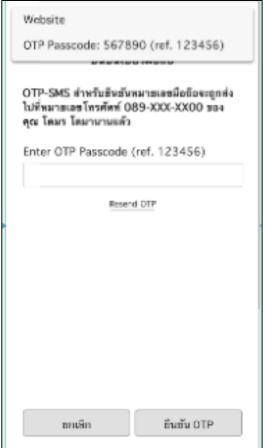

# **Step 2: Authenticate and Authorize**

This process includes E-KYC, E-Consent and E-Signature.