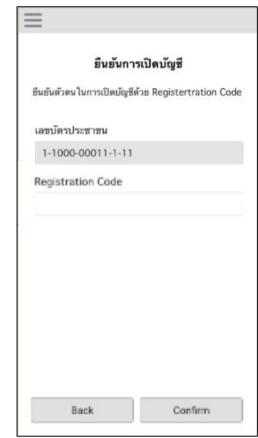

# Step 3: Provide and confirm personal details

Account Opening Form,
Suitability Test and FATCA

Additional documents

Verify with registration code

- Capital Market Digital Gateway
- FundConnext for Mutual Fund Distribution
- Payment Services
- National Digital ID Proxy
- Stamp Duty