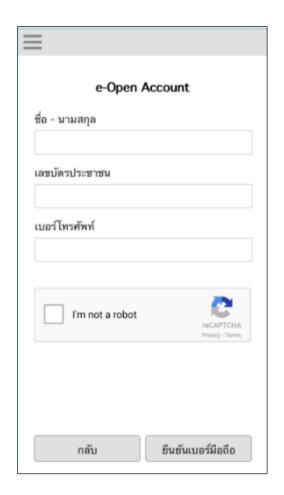

| 3   | Payment for any services        | Real-time<br>(direct debit)  | Intra Bank       | 4 Banks<br>(SCB, KBANK, BBL, KTB)         |
| 4   | Payment for any services        | Real-time<br>(direct credit) | Intra Bank       | 1 Bank<br>(SCB)                           |

### **Payment Real-time for Other Transactions**





- Real-time Messaging Transaction
- 1 transaction per request



- Capital Market Digital Gateway
- FundConnext for Mutual Fund Distribution
- Payment Services
- National Digital ID Proxy
- Stamp Duty

# **National Digital ID (NDID)**





# **Connect to NDID Platform with NDID Proxy**



1 Connect directly to NDID

Connect to NDID with
Digital Gateway (NDID Proxy)

RP: Relying Party
IdP: Identity Provider
AS: Authoritative Source



# **Step 1: Creating Identity**













# **Step 2: Authenticate and Authorize**













This process includes E-KYC, E-Consent and E-Signature.

# Step 3: Provide and confirm personal details











Account Opening Form,
Suitability Test and FATCA

Additional documents

Verify with registration code



- Capital Market Digital Gateway
- FundConnext for Mutual Fund Distribution
- Payment Services
- National Digital ID Proxy
- Stamp Duty

# **Electronic Payment for Stamp Duty**