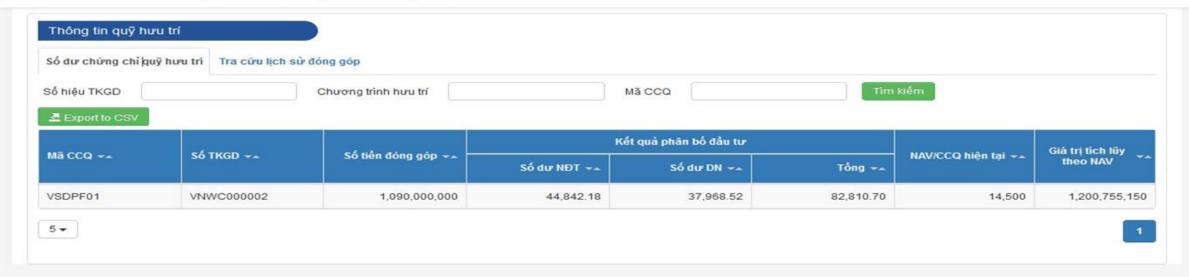

05

Other functions: Vesting Function, Owners' Right Execution Function, ...

to Contribution and Payment

Basing on the list of contribution orders, payment orders and NAV, NAV/certificate disclosed by Supervisory Bank, the system shall record the quantity of Fund Certificates as distributed into individual pension fund account of Fund Participants, in accordance to detailed contributions of fund participants and employers.