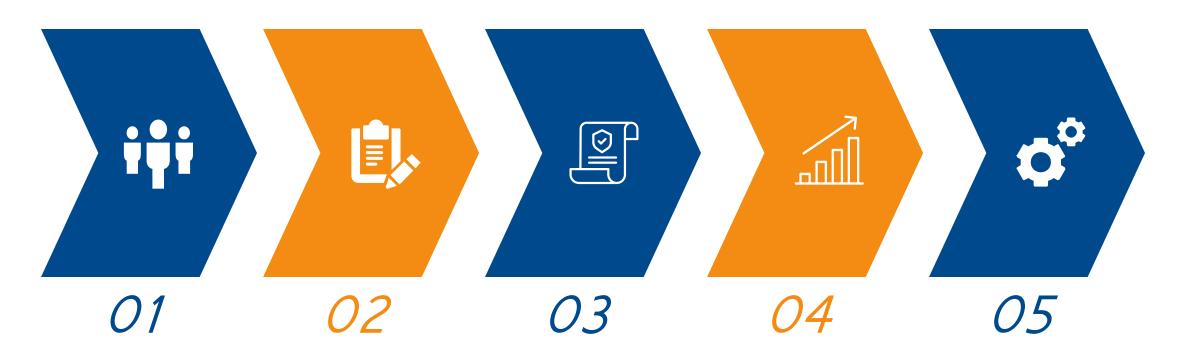

# Learn more about Pension Fund System

01

Open/Close individual Pension fund account

02

Keep record of activity log of: Contribution, Payment

03

Distribute fund certificates according to Contribution and Payment

04

Provide periodical report of individual pension account's value to Fund Participant

05

Other functions: Vesting Function, Owners' Right Execution Function, ...