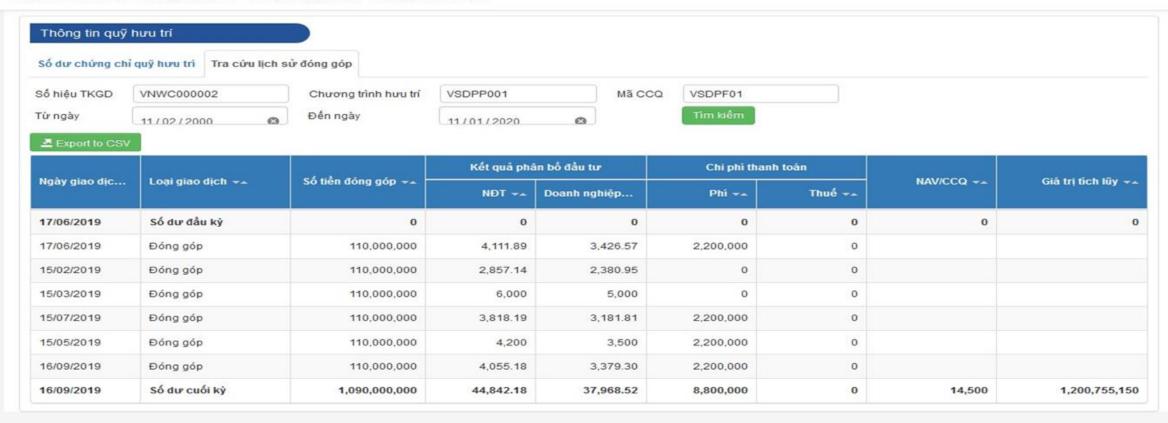

05

Other functions: Vesting Function, Owners' Right Execution Function, ...

4. Provide periodical report of individual pension account's value to Fund Participant

Each Fund Participant will be provided 01 user to access into website for acquiring investor's information.

Information can be acquired including:

- Value of pension fund account
- Number of fund certificate of each Fund
- Details of contribution and payment

01

Open/Close individual pension fund account

02

Keep record of activity log of: Contribution, Payment