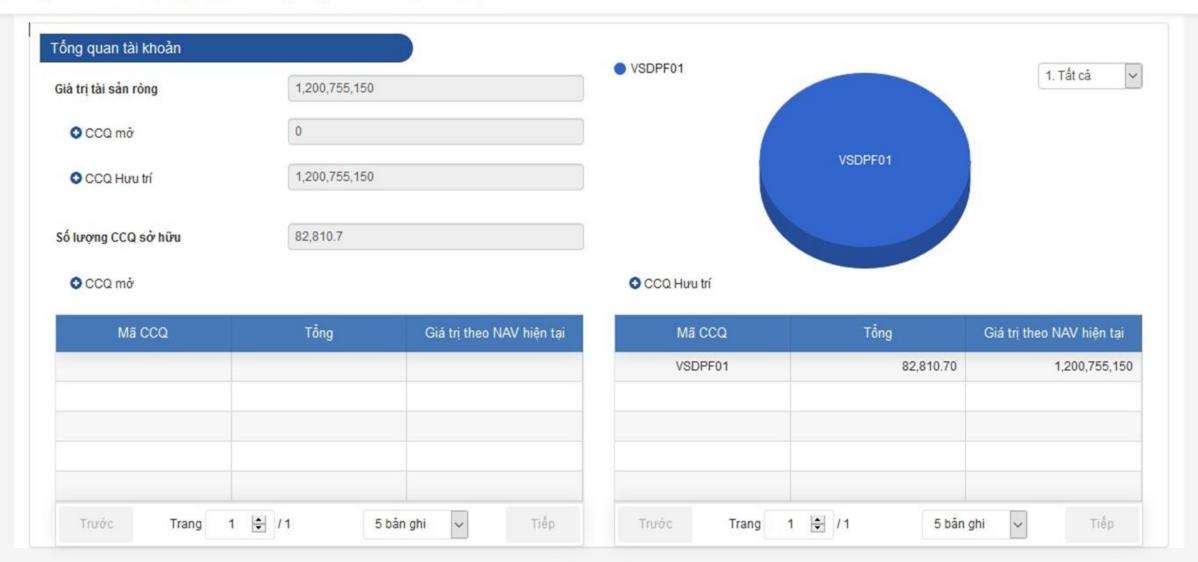

Information can be acquired including:

- Value of pension fund account
- Number of fund certificate of each Fund
- Details of contribution and payment

01

Open/Close individual pension fund account

02

Keep record of activity log of: Contribution, Payment