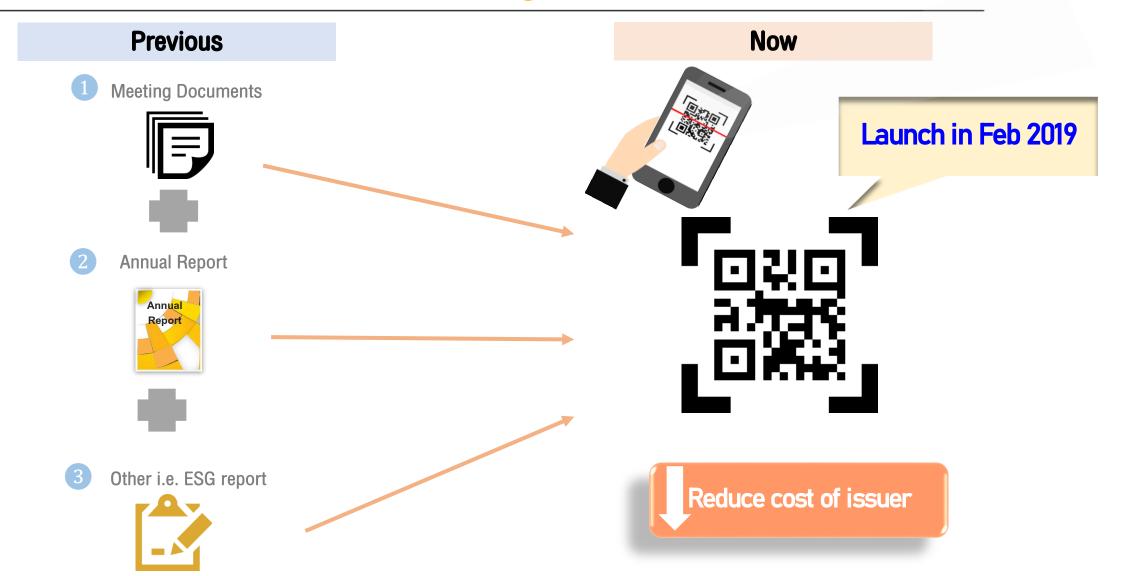

ithdraw and transfer (certificate)
- Change and up-to-date shareholders' information as per request from shareholders
- **TSD Counter Service and Contact** Center

## **Investor e-Service of TSD**



- > e-Proxy Voting
- > QR Code Service for shareholders' meeting documents
- > Investor Portal

Services cover only for Securities which appointed TSD as Registrar

# Registrar Services: e-Proxy Voting





Live: May 2020, Start with e-proxy voting on behalf of foreign investors

Live: July 2020, Connectivity with RD for e-stamp duty

#### Services cover

- Foreign Institution − Phase 1 (Done) ✓
- 2. Local Institution on the process of development
- 3. Local Retail investor on the process of development

# **Registrar Services:**

### **QR Code Service for shareholders' meeting documents**





## **Registrar Service: Investor Portal**



Securities Holder Information of individual shareholders via electronic access



Next enhancement:
To support investor can transfer their shares through IVP