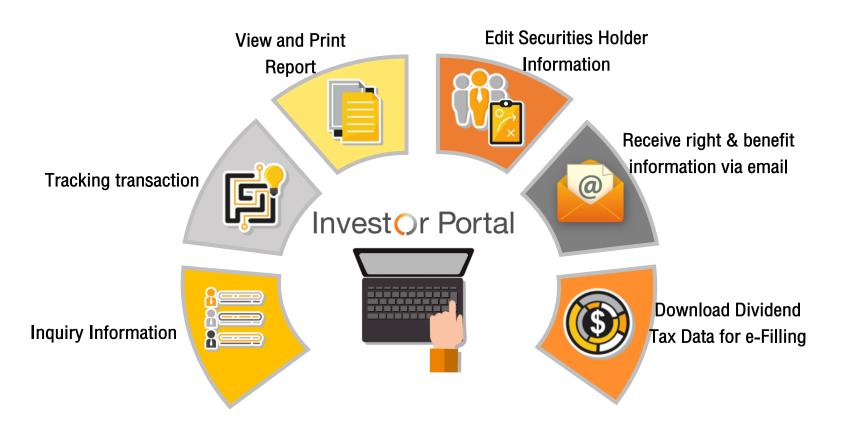

## **Registrar Service: Investor Portal**

Securities Holder Information of individual shareholders via electronic access

Next enhancement:
To support investor can transfer their shares through IVP