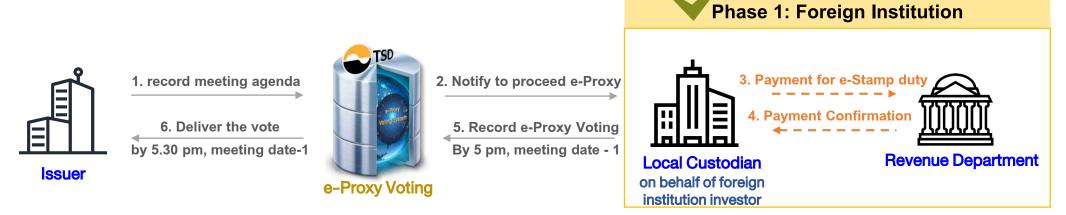

# Registrar Services: e-Proxy Voting

Live: May 2020, Start with e-proxy voting on behalf of foreign investors

Live: July 2020, Connectivity with RD for e-stamp duty

#### Services cover

- Foreign Institution − Phase 1 (Done) ✓
- 2. Local Institution on the process of development
- 3. Local Retail investor on the process of development