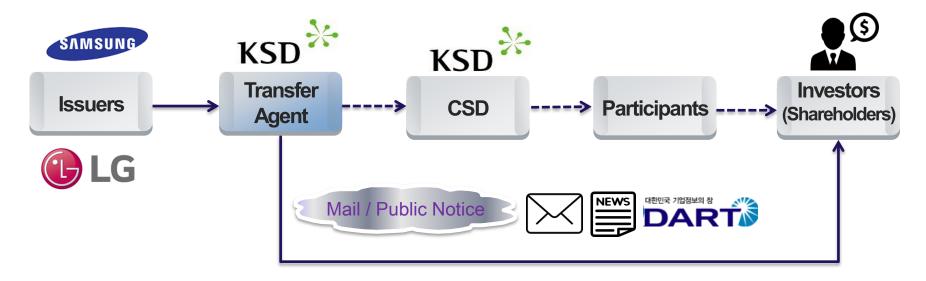

# **Transfer Agent Service**

#### Transfer of Titles

- Maintain shareholder's book
- Notify shareholders of CA
- Issue certificates

#### Issuing Agent Services

- Provide custody for securities certificate forms
- Issue/distribute shares/bond certificates

#### Other Agent Services

- Calculate and pay dividends.
- Calculate and pay bond principal and interest