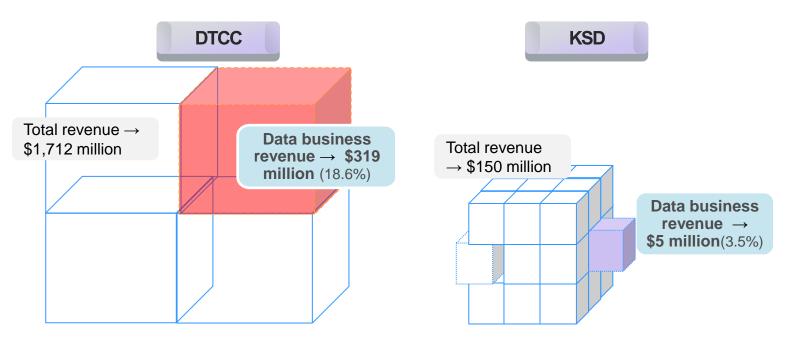

### Data business is claimed to be the 'New Oil' for the Exchange

"Market data and index revenues were increased by 29.2% in 2016 ... and the revenues now represent the second largest segment in exchange industry..." (www.thetradenews.com / July 11, 2017)

### Also, data business can be the 'New Oil' for the CSD

"The data sourced from CSD's transaction, reference, position and asset service can be a good solutions for financial firms by increasing transparency, mitigating risk and driving efficiencies." (www.dtccdata.com)