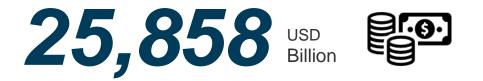

Total Value of Securities processed in 2016

Total Value of Securities held in 2016

Total Revenue in 2016

\* USD1 = KRW1200 (End of 2016)