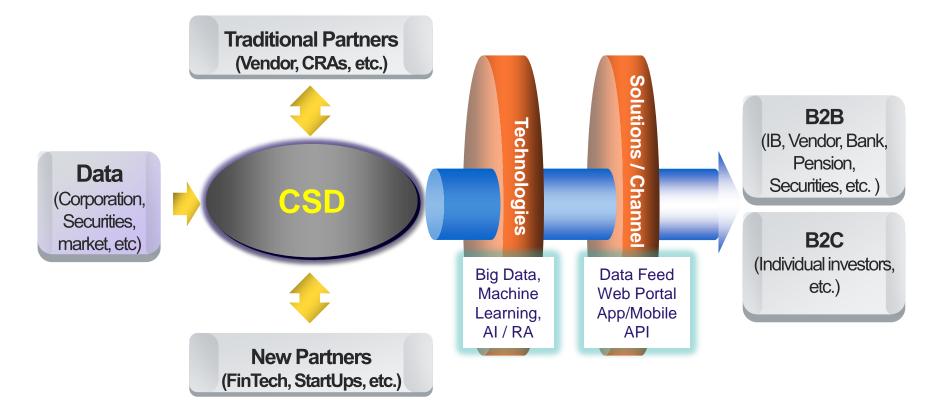

# **Data Services**

Pug

# KSD covers most of corporate and securities information in Korean capital market.

# Data and Technology

The chance is with us !!

### Data + Technology = New opportunity