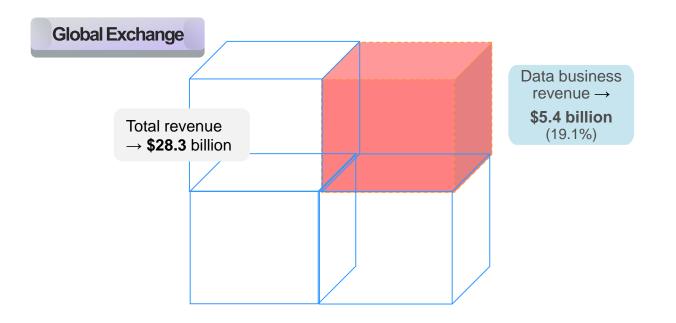

### Data business is claimed to be the 'New Oil' for the Exchange

"Market data and index revenues were increased by 29.2% in 2016 ... and the revenues now represent the second largest segment in exchange industry..." (www.thetradenews.com / July 11, 2017)

### Also, data business can be the 'New Oil' for the CSD

"The data sourced from CSD's transaction, reference, position and asset service can be a good solutions for financial firms by increasing transparency, mitigating risk and driving efficiencies." (www.dtccdata.com)