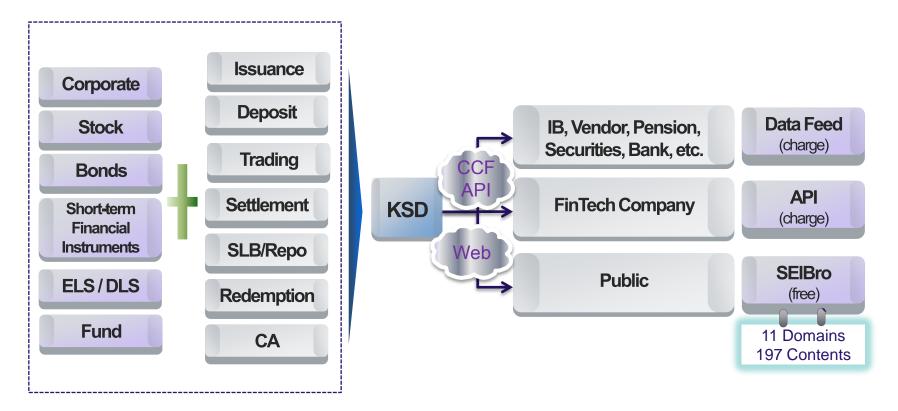

# **Data Services**

Pug

# KSD covers most of corporate and securities information in Korean capital market.